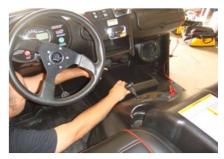

You will need to press the dash up as shown while sliding the box over the hump

Continue sliding the box over the hump till it sits in place and makes good contact with the floorboard

Once the enclosure is in place, screw the 6 mounting screws into the floor using a phillips screw bit in a cordless drill