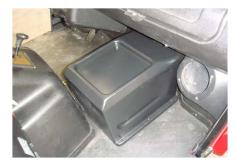

## **Installation Instructions:**

Run the subwoofer wire through the gap in the floorboard to the location that you are running your amplifier

Place the enclosure on the passenger side footwell and lift the box onto the center hump, lift the driver side higher and slide in using a sidways motion

You will need to press the dash up as shown while sliding the box over the hump

Continue sliding the box over the hump till it sits in place and makes good contact with the floorboard

Once the enclosure is in place, screw the 6 mounting screws into the floor using a phillips screw bit in a cordless drill