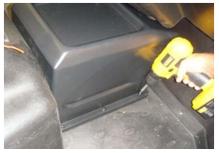

## **Installation Instructions:**

Run the subwoofer wire through the gap in the floorboard to the location that you are running your amplifier

Place the enclosure on the passenger side footwell and lift the box onto the center hump, lift the driver side higher and slide in using a sidways motion

You will need to press the dash up as shown while sliding the box over the hump

Continue sliding the box over the hump till it sits in place and makes good contact with the floorboard

Once the enclosure is in place, screw the 6 mounting screws into the floor using a phillips screw bit in a cordless drill