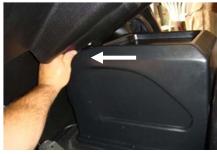

You will need to press the dash up as shown while sliding the box over the hump

Continue sliding the box over the hump till it sits in place and makes good contact with the floorboard

Once the enclosure is in place, screw the 6 mounting screws into the floor using a phillips screw bit in a cordless drill