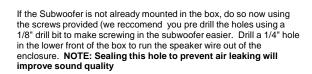

## **Installation Instructions:**

Run the subwoofer wire through the gap in the floorboard to the location that you are running your amplifier

Place the enclosure on the passenger side footwell and lift the box onto the center hump, lift the driver side higher and slide in using a sidways motion