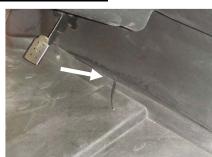

## **Installation Instructions:**

Run the subwoofer wire through the gap in the floorboard to the location that you are running your amplifier

Place the enclosure on the passenger side footwell and lift the box onto the center hump, lift the driver side higher and slide in using a sidways motion